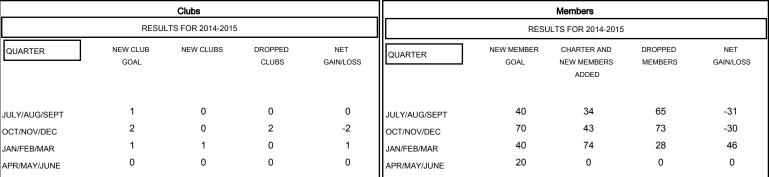

## MONTHLY MEMBERSHIP PROGRESS REPORT

## District 4 L5

Results as of: 3/31/2015





## GOALS AND ACTUAL NEW CLUBS CUMULATIVE



## GOALS AND ACTUAL MEMBERS CUMULATIVE



| DROPPED CLUBS: 2  DROPPED MEMBERS |                | 28 CLUBS OF 42 ADDED 1 OR MORE<br>NEW MEMBERS | GENDER DISTRIBUTION           MALE         632 (60.48%)           FEMALE         413 (39.52%) |  |            |
|-----------------------------------|----------------|-----------------------------------------------|-----------------------------------------------------------------------------------------------|--|------------|
| DECEASED CLUB CANCELLED OTHER     | 15<br>7<br>144 | CLICK HERE FOR HEALTH ASSESSMENT DATA         | FAMILY UNIT MEMBERS HEAD OF HOUSEHOLD                                                         |  | 267<br>129 |
| TOTAL                             | 166            |