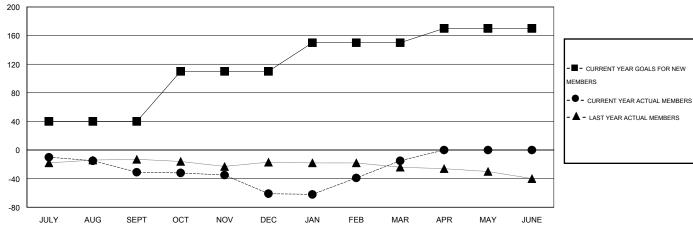

## GOALS AND ACTUAL MEMBERS CUMULATIVE

| DROPPED CLUBS: 2  DROPPED MEMBERS |                | 28 CLUBS OF 42 ADDED 1 OR MORE<br>NEW MEMBERS | GENDER DISTRIBUTION           MALE         632 (60.48%)           FEMALE         413 (39.52%) |  |            |
|-----------------------------------|----------------|-----------------------------------------------|-----------------------------------------------------------------------------------------------|--|------------|
| DECEASED CLUB CANCELLED OTHER     | 15<br>7<br>144 | CLICK HERE FOR HEALTH ASSESSMENT DATA         | FAMILY UNIT MEMBERS HEAD OF HOUSEHOLD                                                         |  | 267<br>129 |
| TOTAL                             | 166            |                                               | NON-HEAD OF HOUSEHOLD                                                                         |  | 138        |