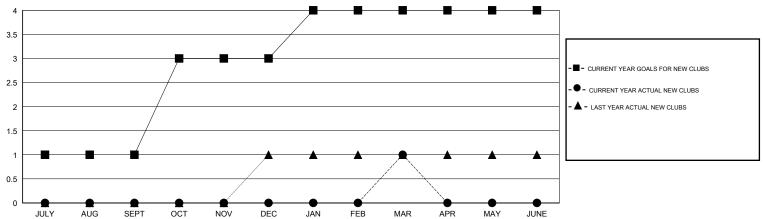

## MONTHLY MEMBERSHIP PROGRESS REPORT

## District 4 L5

Results as of: 3/31/2015





## GOALS AND ACTUAL NEW CLUBS CUMULATIVE



## GOALS AND ACTUAL MEMBERS CUMULATIVE



| DROPPED CLUBS: 2  DROPPED MEMBERS |                | 28 CLUBS OF 42 ADDED 1 OR MORE<br>NEW MEMBERS | GENDER DISTRIBUTION           MALE         632 (60.48%)           FEMALE         413 (39.52%) |  |            |
|-----------------------------------|----------------|-----------------------------------------------|-----------------------------------------------------------------------------------------------|--|------------|
| DECEASED CLUB CANCELLED OTHER     | 15<br>7<br>144 | CLICK HERE FOR HEALTH ASSESSMENT DATA         | FAMILY UNIT MEMBERS HEAD OF HOUSEHOLD                                                         |  | 267<br>129 |
| TOTAL                             | 166            |                                               | NON-HEAD